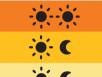

### **COLOUR CODES**

( (

...

class builds heat, tone and strength

class offers calming and restoring elements, often with long held gentle stretches.

<sup>\*</sup> All classes and teachers subject to change. Please check online or with reception before attending your first class.